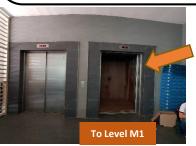

Take the lift and select level M1

Alternatively, use the escalator and go up two levels

Arrive at CCEC

The lift lobby (light blue wall) will be on your left

Take the lift and select level M1 to arrive at CCEC

Turn left again and follow the signages to Connexion Lift Lobby

The lift lobby (light blue wall) will be on your left

Take the lift and select level M1 to arrive at CCEC