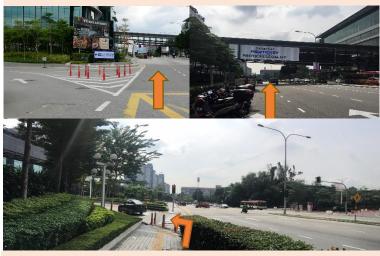

### **Driving and Arriving from NPE**

Visitor Parking Entrance B1 (Orange)

Scan QR Code for automated driving instructions in Waze

Drive past the link bridge and keep right at the traffic light

Turn right into the road heading downhill

Turn right into the first Visitor Parking entrance with orange wall

After taking ticket, keep left for visitor parking and turn right

Follow the road and turn right at the next junction

Go straight ahead and turn right again at the junction with exit and season parking signage