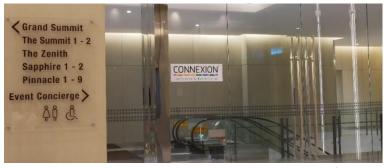

Take the lift and select level M1

Alternatively, use the escalator and go up two levels

Arrive at CCEC

The lift lobby (light blue wall) will be on your left

Take the lift and select level M1 to arrive at CCEC

Turn left again and follow the signages to Connexion Lift Lobby

The lift lobby (light blue wall) will be on your left

Take the lift and select level M1 to arrive at CCEC