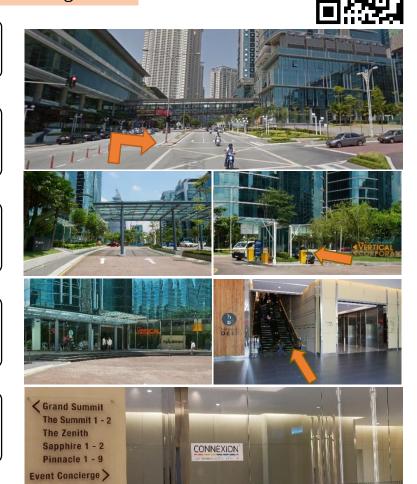

### **Arriving Via Grab**

The Vertical Main Entrance and Drop-off Point

Key in location on the app as

The Vertical

Arrive at The Vertical building main entrance

Keep to your right and head towards the back of the foyer while following signages to Connexion

Take the lift and select level M1

Alternatively, use the escalator and go up two levels

Arrive at CCEC

### **Driving and Arriving from Federal Highway**

Visitor Parking Entrance B1 (Orange)

Scan QR Code for automated driving instructions in Waze

When nearing the building, keep left and turn left before the parking signage

Turn into the first Visitor
Parking entrance with orange
wall

After taking ticket, keep left for visitor parking and turn right

Follow the road and turn right at the next junction

Go straight ahead and turn right again at the junction with exit and season parking signage

The lift lobby (light blue wall) will be on your left

Take the lift and select level M1 to arrive at CCEC