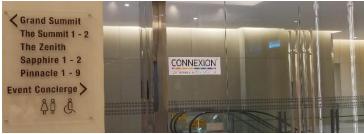

### **Arriving Via Grab**

The Vertical Main Entrance and Drop-off Point

Key in location on the app as

The Vertical

Arrive at The Vertical building main entrance

Keep to your right and head towards the back of the foyer while following signages to Connexion

Take the lift and select level M1

Alternatively, use the escalator and go up two levels

Arrive at CCEC