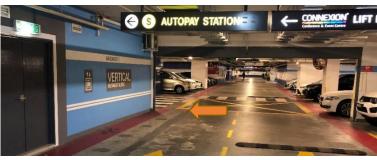

Turn into the first Visitor
Parking entrance with orange
wall

After taking ticket, keep left for visitor parking and turn right

Follow the road and turn right at the next junction

Go straight ahead and turn right again at the junction with exit and season parking signage

The lift lobby (light blue wall) will be on your left

Take the lift and select level M1 to arrive at CCEC