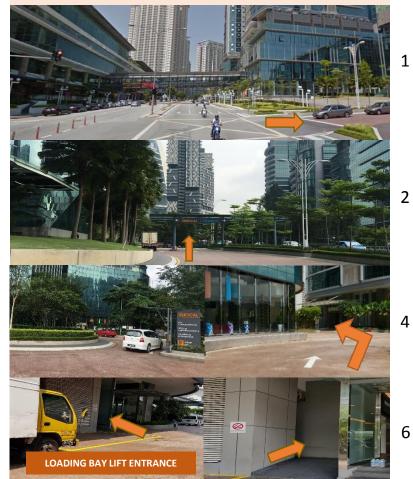

Alternatively, VIP can also use the escalator and go up two levels

For VIP Reserved Parking, follow the roundabout and take the first exit

Go on till you see the reserved parking on your right

For Setup

**Loading Bay** 

From Federal Highway, continue straight till pass RHB and keep left. Pass the overhead LED Screen and turn into the first left turning.

From NPE, keep right once first traffic light is visible and turn right until automated barrier. Turn left after entering and take the first exit at the roundabout. The loading bay lift entrance is on the left (refer to photo) Select Level M1 to reach CCEC