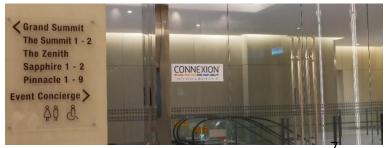

### **Arriving Via Grab**

The Vertical Main Entrance and Drop-off Point

Key in location on the app as

The Vertical

Arrive at The Vertical building main entrance

Keep to your right and head towards the back of the foyer while following signages to Connexion

Take the lift and select level M1

Alternatively, use the escalator and go up two levels

Arrive at CCEC