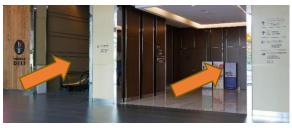

From Federal Highway, continue straight till pass RHB and keep left. Pass the overhead LED Screen and turn into the first left turning.

From NPE, keep right once first traffic light is visible and turn right until automated barrier. Turn left after entering and take the first exit at the roundabout. The loading bay lift entrance is on the left (refer to photo) Select Level M1 to reach CCEC