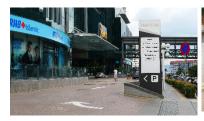

The lift lobby (light blue wall) will be on your left

Take the lift and select level M1 to arrive at CCEC

Turn left again and follow the signages to Connexion Lift Lobby

The lift lobby (light blue wall) will be on your left

Take the lift and select level M1 to arrive at CCEC