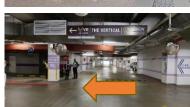

After taking ticket, follow the signage and turn left. Take another left turn down the ramp to level B1

Follow the road and turn left when you see the light blue wall graphics

Turn left again and follow the signages to Connexion Lift Lobby

Follow the road and keep to the left for the LG Visitor Entrance

After taking ticket, follow the signage and turn left. Take another left turn down the ramp to level B1

Follow the road and turn left when you see the light blue wall graphics