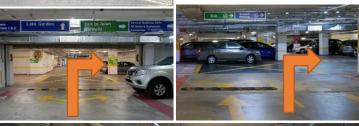

After taking ticket, follow the signage and turn left. Take another left turn down the ramp to level B1

Follow the road and turn left when you see the light blue wall graphics

Turn left again and follow the signages to Connexion Lift Lobby

The lift lobby (light blue wall) will be on your left

Take the lift and select level M1 to arrive at CCEC

Follow the road and keep to the left for the LG Visitor Entrance

After taking ticket, follow the signage and turn left. Take another left turn down the ramp to level B1

Follow the road and turn left when you see the light blue wall graphics

Turn left again and follow the signages to Connexion Lift Lobby

The lift lobby (light blue wall) will be on your left

Take the lift and select level M1 to arrive at CCEC