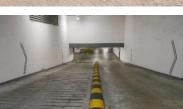

From Federal Highway, continue straight till pass RHB and keep left. Pass the overhead LED Screen and turn into the first left turning.

From NPE, keep right once first traffic light is visible and turn right until automated barrier. Turn left after entering and take the first exit at the roundabout. The loading bay lift entrance is on the left (refer to photo) Select Level M1 to reach CCEC