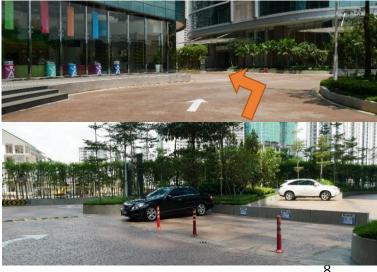

# **Driving and Arriving from Federal Highway**

VIP Drop-off and VIP Reserved Parking

Scan QR Code for automated driving instructions in Waze

Drive pass The Vertical main entrance and link bridge

Keep left then turn left at the traffic light. Follow the road and keep left to enter the parking barriers

After taking ticket, follow the roundabout and stop by the steps leading to the foyer

From foyer entrance, VIP can take the lift and select level M1 to arrive at CCEC.

Alternatively, VIP can also use the escalator and go up two levels

For VIP Reserved Parking, follow the roundabout and take the first exit

Go on till you see the reserved parking on your right