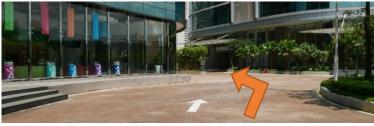

### **Arriving Via Grab**

The Vertical Main Entrance and Drop-off Point

Key in location on the app as

The Vertical

Arrive at The Vertical building main entrance

Keep to your right and head towards the back of the foyer while following signages to Connexion

### **Driving and Arriving from Federal Highway**

Visitor Parking Entrance B1 (Orange)

Scan QR Code for automated driving instructions in Waze

When nearing the building, keep left and turn left before the parking signage

Turn into the first Visitor
Parking entrance with orange
wall

After taking ticket, keep left for visitor parking and turn right

Follow the road and turn right at the next junction

Go straight ahead and turn right again at the junction with exit and season parking signage