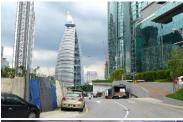

### **Driving and Arriving from Federal Highway**

Visitor Parking Entrance B1 (Orange)

Scan QR Code for automated driving instructions in Waze

When nearing the building, keep left and turn left before the parking signage

### **Driving and Arriving from NPE**

Visitor Parking Entrance B1 (Orange)

Scan QR Code for automated driving instructions in Waze

Drive past the link bridge and keep right at the traffic light

Turn right into the road heading downhill