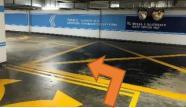

Turn into the first Visitor
Parking entrance with orange
wall

After taking ticket, keep left for visitor parking and turn right

Follow the road and turn right at the next junction

Go straight ahead and turn right again at the junction with exit and season parking signage