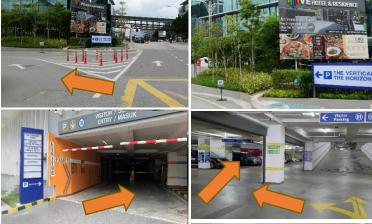

### **Driving and Arriving from Federal Highway**

Visitor Parking Entrance B1 (Orange)

Scan QR Code for automated driving instructions in Waze

When nearing the building, keep left and turn left before the parking signage

Turn into the first Visitor
Parking entrance with orange
wall

After taking ticket, keep left for visitor parking and turn right

Follow the road and turn right at the next junction

Go straight ahead and turn right again at the junction with exit and season parking signage

The lift lobby (light blue wall) will be on your left

Take the lift and select level M1 to arrive at CCEC

### **Driving and Arriving from NPE**

Visitor Parking Entrance B1 (Orange)

Scan QR Code for automated driving instructions in Waze

Drive past the link bridge and keep right at the traffic light

Turn right into the road heading downhill

Turn right into the first Visitor Parking entrance with orange wall

After taking ticket, keep left for visitor parking and turn right

Follow the road and turn right at the next junction

Go straight ahead and turn right again at the junction with exit and season parking signage