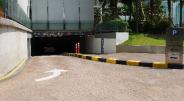

From Federal Highway, continue straight till pass RHB and keep left. Pass the overhead LED Screen and turn into the first left turning.

From NPE, keep right once first traffic light is visible and turn right until automated barrier. Turn left after entering and take the first exit at the roundabout. The loading bay lift entrance is on the left (refer to photo) Select Level M1 to reach CCEC