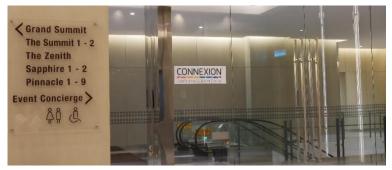

Take the lift and select level M1

Alternatively, use the escalator and go up two levels

Arrive at CCEC

The lift lobby (light blue wall) will be on your left

Take the lift and select level M1 to arrive at CCEC

Turn left again and follow the signages to Connexion Lift Lobby

The lift lobby (light blue wall) will be on your left

Take the lift and select level M1 to arrive at CCEC