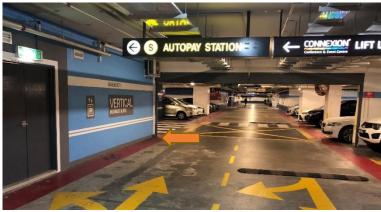

The lift lobby (light blue wall) will be on your left

Take the lift and select level M1 to arrive at CCEC

Turn left again and follow the signages to Connexion Lift Lobby

The lift lobby (light blue wall) will be on your left

Take the lift and select level M1 to arrive at CCEC