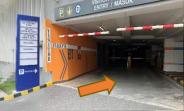

Turn into the first Visitor
Parking entrance with orange
wall

After taking ticket, keep left for visitor parking and turn right

Follow the road and turn right at the next junction

Go straight ahead and turn right again at the junction with exit and season parking signage

Turn right into the first Visitor Parking entrance with orange wall

After taking ticket, keep left for visitor parking and turn right

Follow the road and turn right at the next junction

Go straight ahead and turn right again at the junction with exit and season parking signage