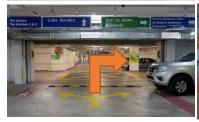

### **Driving and Arriving from Federal Highway**

Visitor Parking Entrance B1 (Orange)

Scan QR Code for automated driving instructions in Waze

When nearing the building, keep left and turn left before the parking signage

Turn into the first Visitor
Parking entrance with orange
wall

After taking ticket, keep left for visitor parking and turn right

Follow the road and turn right at the next junction

Go straight ahead and turn right again at the junction with exit and season parking signage

The lift lobby (light blue wall) will be on your left

Take the lift and select level M1 to arrive at CCEC