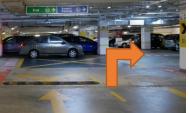

### **Driving and Arriving from Federal Highway**

Visitor Parking Entrance LG

Scan OR Code for automated driving instructions in Waze

When nearing the building, keep left and turn left into the driveway

Follow the road and keep to the left for the LG Visitor **Entrance** 

After taking ticket, follow the signage and turn left. Take another left turn down the ramp to level B1

Follow the road and turn left when you see the light blue wall graphics

Turn left again and follow the signages to Connexion Lift Lobby

The lift lobby (light blue wall) will be on your left

Take the lift and select level M1 to arrive at CCEC