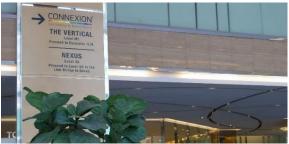

### **Arriving Via Grab**

The Vertical Main Entrance and Drop-off Point

Key in location on the app as

The Vertical

Arrive at The Vertical building main entrance

Keep to your right and head towards the back of the foyer while following signages to Connexion

Take the lift and select level M1

Alternatively, use the escalator and go up two levels

Arrive at CCEC