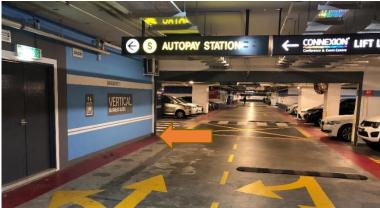

### **Driving and Arriving from Federal Highway**

Visitor Parking Entrance B1 (Orange)

Scan QR Code for automated driving instructions in Waze

When nearing the building, keep left and turn left before the parking signage

Turn into the first Visitor
Parking entrance with orange
wall

After taking ticket, keep left for visitor parking and turn right

Follow the road and turn right at the next junction

Go straight ahead and turn right again at the junction with exit and season parking signage

The lift lobby (light blue wall) will be on your left

Take the lift and select level M1 to arrive at CCEC