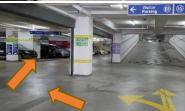

The lift lobby (light blue wall) will be on your left

Take the lift and select level M1 to arrive at CCEC