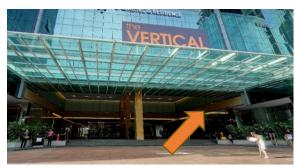

### **Arriving Via Grab**

The Vertical Main Entrance and Drop-off Point

Key in location on the app as

The Vertical

Arrive at The Vertical building main entrance

Keep to your right and head towards the back of the foyer while following signages to Connexion