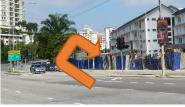

### **Driving and Arriving from Federal Highway**

Visitor Parking Entrance B1 (Orange)

Scan QR Code for automated driving instructions in Waze

When nearing the building, keep left and turn left before the parking signage

Turn into the first Visitor
Parking entrance with orange
wall

After taking ticket, keep left for visitor parking and turn right

Follow the road and turn right at the next junction

Go straight ahead and turn right again at the junction with exit and season parking signage

### **Driving and Arriving from NPE**

Visitor Parking Entrance B1 (Orange)

Scan QR Code for automated driving instructions in Waze

Drive past the link bridge and keep right at the traffic light

Turn right into the road heading downhill

Turn right into the first Visitor Parking entrance with orange wall

After taking ticket, keep left for visitor parking and turn right

Follow the road and turn right at the next junction

Go straight ahead and turn right again at the junction with exit and season parking signage