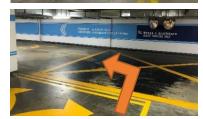

Turn into the first Visitor
Parking entrance with orange
wall

After taking ticket, keep left for visitor parking and turn right

Follow the road and turn right at the next junction

Go straight ahead and turn right again at the junction with exit and season parking signage

The lift lobby (light blue wall) will be on your left

Take the lift and select level M1 to arrive at CCEC