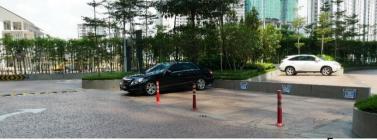

# **Driving and Arriving from Federal Highway**

VIP Drop-off and VIP Reserved Parking

Scan QR Code for automated driving instructions in Waze

Drive pass The Vertical main entrance and link bridge

Keep left then turn left at the traffic light. Follow the road and keep left to enter the parking barriers

After taking ticket, follow the roundabout and stop by the steps leading to the foyer

From foyer entrance, VIP can take the lift and select level M1 to arrive at CCEC.

Alternatively, VIP can also use the escalator and go up two levels

For VIP Reserved Parking, follow the roundabout and take the first exit

Go on till you see the reserved parking on your right