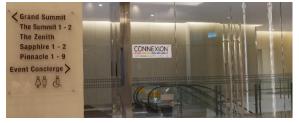

### **Arriving Via Grab**

The Vertical Main Entrance and Drop-off Point

Key in location on the app as

The Vertical

Arrive at The Vertical building main entrance

Keep to your right and head towards the back of the foyer while following signages to Connexion

Take the lift and select level M1

Alternatively, use the escalator and go up two levels

Arrive at CCEC