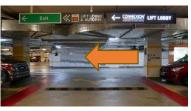

After taking ticket, follow the signage and turn left. Take another left turn down the ramp to level B1

Follow the road and turn left when you see the light blue wall graphics

Turn left again and follow the signages to Connexion Lift Lobby

The lift lobby (light blue wall) will be on your left

Take the lift and select level M1 to arrive at CCEC