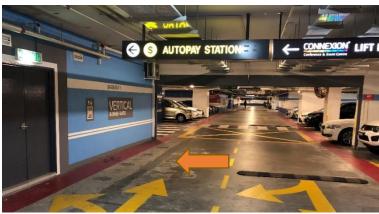

### **Arriving Via Grab**

The Vertical Main Entrance and Drop-off Point

Key in location on the app as

The Vertical

Arrive at The Vertical building main entrance

Keep to your right and head towards the back of the foyer while following signages to Connexion

Take the lift and select level M1

Alternatively, use the escalator and go up two levels

Arrive at CCEC

The lift lobby (light blue wall) will be on your left

Take the lift and select level M1 to arrive at CCEC