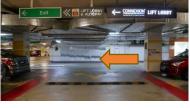

### **Driving and Arriving from Federal Highway**

Visitor Parking Entrance LG

Scan OR Code for automated driving instructions in Waze

When nearing the building, keep left and turn left into the driveway

Follow the road and keep to the left for the LG Visitor **Entrance** 