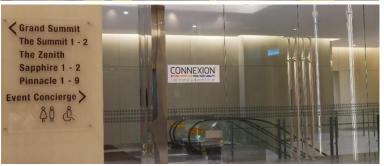

Take the lift and select level M1

Alternatively, use the escalator and go up two levels

Arrive at CCEC

The lift lobby (light blue wall) will be on your left

Take the lift and select level M1 to arrive at CCEC

Turn left again and follow the signages to Connexion Lift Lobby

The lift lobby (light blue wall) will be on your left

Take the lift and select level M1 to arrive at CCEC