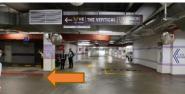

### **Arriving Via Grab**

The Vertical Main Entrance and Drop-off Point

Key in location on the app as

The Vertical

Arrive at The Vertical building main entrance

Keep to your right and head towards the back of the foyer while following signages to Connexion